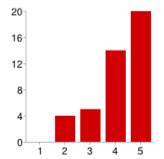

#### "This fandom has been a strong positive impact on my life."

| 1 | 0  | 0%    |
|---|----|-------|
| 2 | 0  | 0%    |
| 3 | 5  | 11.6% |
| 4 | 17 | 39.5% |
| 5 | 21 | 48.8% |