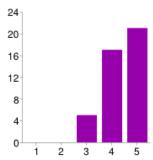

#### "The fandom(s) has helped inspire me in my daily life."

| 1 | 0  | 0%    |
|---|----|-------|
| 2 | 1  | 2.3%  |
| 3 | 6  | 14%   |
| 4 | 16 | 37.2% |
| 5 | 20 | 46.5% |