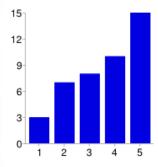

#### "I've made friends within the fandom that I couldn't live without."

| 1 | 3  | 7%    |
|---|----|-------|
| 2 | 7  | 16.3% |
| 3 | 8  | 18.6% |
| 4 | 10 | 23.3% |
| 5 | 15 | 34.9% |