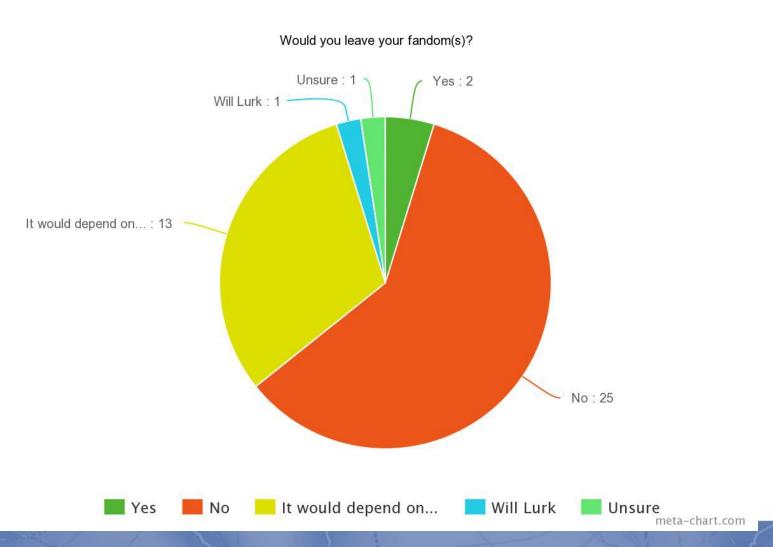

. 41 95.3% No. 0 0% Not sure. 1 2.3% Other 1 2.3%

What to you is a fandom?

- 19 voted "Fans of..."
   4 voted "Like a family"
- 22 voted "Like a Community"

### All fandoms submitted





### How did you discover yours?





### Friends, and Family?

### Do you have friends and/or family within your fandom?



| 14 | 32.6% |
|----|-------|
| 16 | 37.2% |
| 8  | 18.6% |
| 5  | 11.6% |
|    | 16    |

#### Does your family and/or friends know about your fandom?



| Yes, I've told them.             | 22 | 51.2% |
|----------------------------------|----|-------|
| Yes, they know.                  | 13 | 30.2% |
| No, they do not know.            | 2  | 4.7%  |
| No, I tend to keep it to myself. | 6  | 14%   |

### How long have you been in your fandom?



### Would you leave your fandom?



### 1 to 5 Agree or Disagree Questions

#### "This fandom has been a strong positive impact on my life."



| 1 | 0  | 0%    |
|---|----|-------|
| 2 | 0  | 0%    |
| 3 | 5  | 11.6% |
| 4 | 17 | 39.5% |
| 5 | 21 | 48.8% |

#### "The fandom(s) has helped inspire me in my daily life."



| 1 | 0  | 0%    |
|---|----|-------|
| 2 | 1  | 2.3%  |
| 3 | 6  | 14%   |
| 4 | 16 | 37.2% |
| 5 | 20 | 46.5% |

#### "I've made friends within the fandom that I couldn't live without."



| 1 | 3  | 7%    |
|---|----|-------|
| 2 | 7  | 16.3% |
| 3 | 8  | 18.6% |
| 4 | 10 | 23.3% |
| 5 | 15 | 34.9% |

#### "I feel that many people underestimate what a fandom is..."



| 1 | 0  | 0%    |
|---|----|-------|
| 2 | 4  | 9.3%  |
| 3 | 5  | 11.6% |
| 4 | 14 | 32.6% |
| 5 | 20 | 46.5% |

## Changed your Life f