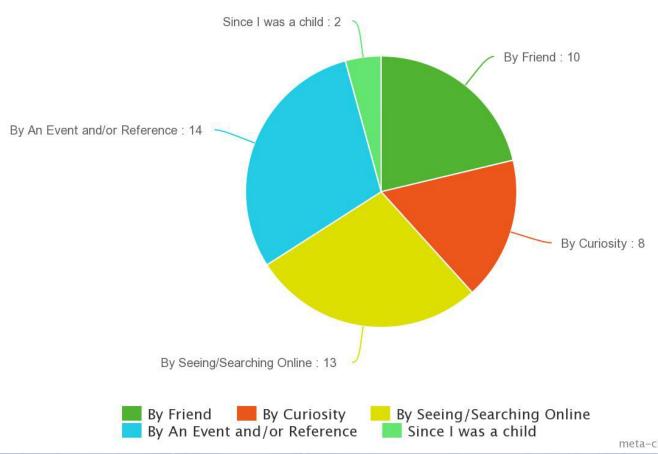

the Furry, Brony, Whovians, and Otaku community and are passionate about fandoms and the artists that make these fandoms so special.

Manifold Creators Society started with the idea that fandoms are mostly made up of artists and creators. These are the people that make fandoms truly special, but not everyone gets the help they need or the recognition they deserve. Helping artists and creators is at the heart of Manifold Creators Society.



Furries Bronies
Potterheads Whovians Otakus

### **Basic Survey Questions**

#### Would you consider yourself in a fandom?



Yes. 41 95.3% No. 0 0% Not sure. 1 2.3% Other 1 2.3%

What to you is a fandom?

- 19 voted "Fans of..."
   4 voted "Like a family"
- 22 voted "Like a Community"

### All fandoms submitted





### How did you discover yours?





### Friends, and Family?

### Do you have friends and/or family within your fandom?



| 14 | 32.6% |
|----|-------|
| 16 | 37.2% |
| 8  | 18.6% |
| 5  | 11.6% |
|    | 16    |

#### Does your family and/or friends know about your fandom?



| Yes, I've told them.             | 22 | 51.2% |
|----------------------------------|----|-------|
| Yes, they know.                  | 13 | 30.2% |
| No, they do not know.            | 2  | 4.7%  |
| No, I tend to keep it to myself. | 6  | 14%   |

### How long have you been in your fandom?



### Would you leave your fandom?



### 1 to 5 Agree or Disagree Questions

#### "This fandom has been a strong positive impact on my life."



| 1 | 0  | 0%    |
|---|----|-------|
| 2 | 0  | 0%    |
| 3 | 5  | 11.6% |
| 4 | 17 | 39.5% |
| 5 | 21 | 48.8% |