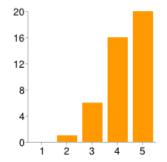

#### "This fandom has been a strong positive impact on my life."

| 1 | 0  | 0%    |
|---|----|-------|
| 2 | 0  | 0%    |
| 3 | 5  | 11.6% |
| 4 | 17 | 39.5% |
| 5 | 21 | 48.8% |