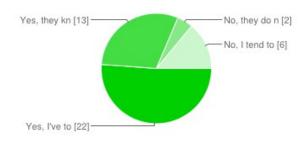

#### Does your family and/or friends know about your fandom?

| Yes, I've told them.             | 22 | 51.2% |
|----------------------------------|----|-------|
| Yes, they know.                  | 13 | 30.2% |
| No, they do not know.            | 2  | 4.7%  |
| No, I tend to keep it to myself. | 6  | 14%   |