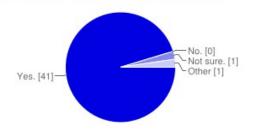

#### Would you consider yourself in a fandom?

Yes. 41 95.3% No. 0 0% Not sure. 1 2.3% Other 1 2.3%

What to you is a fandom?

- 19 voted "Fans of..."
   4 voted "Like a family"
- 22 voted "Like a Community"