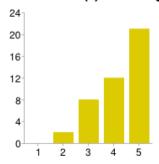

### "The fandom(s) has changed my life for the better."

| 1 | 0  | 0%    |
|---|----|-------|
| 2 | 2  | 4.7%  |
| 3 | 8  | 18.6% |
| 4 | 12 | 27.9% |
| 5 | 21 | 48.8% |