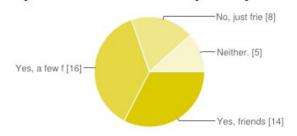

### Do you have friends and/or family within your fandom?

| 14 | 32.6% |
|----|-------|
| 16 | 37.2% |
| 8  | 18.6% |
| 5  | 11.6% |
|    | 16    |