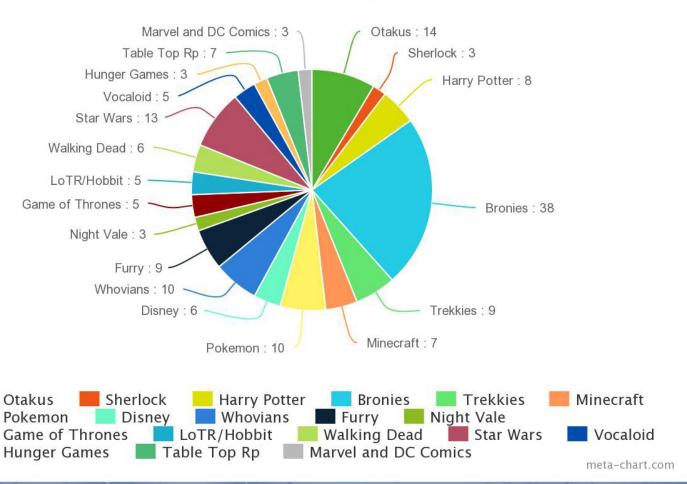

some of artists and active members of the Furry, Brony, Whovians, and Otaku community and are passionate about fandoms and the artists that make these fandoms so special.

Manifold Creators Society started with the idea that fandoms are mostly made up of artists and creators. These are the people that make fandoms truly special, but not everyone gets the help they need or the recognition they deserve. Helping artists and creators is at the heart of Manifold Creators Society.



Furries Bronies
Potterheads Whovians Otakus

### **Basic Survey Questions**

#### Would you consider yourself in a fandom?



Yes. 41 95.3% No. 0 0% Not sure. 1 2.3% Other 1 2.3%

What to you is a fandom?

- 19 voted "Fans of..."
   4 voted "Like a family"
- 22 voted "Like a Community"

### All fandoms submitted





### How did you discover yours?





### Friends, and Family?

### Do you have friends and/or family within your fandom?



| 14 | 32.6% |
|----|-------|
| 16 | 37.2% |
| 8  | 18.6% |
| 5  | 11.6% |
|    | 16    |

#### Does your family and/or friends know about your fandom?



| Yes, I've told them.             | 22 | 51.2% |
|----------------------------------|----|-------|
| Yes, they know.                  | 13 | 30.2% |
| No, they do not know.            | 2  | 4.7%  |
| No, I tend to keep it to myself. | 6  | 14%   |

### How long have you been in your fandom?



### Would you leave your fandom?



### 1 to 5 Agree or Disagree Questions

#### "This fandom has been a strong positive impact on my life."



| 1 | 0  | 0%    |
|---|----|-------|
| 2 | 0  | 0%    |
| 3 | 5  | 11.6% |
|