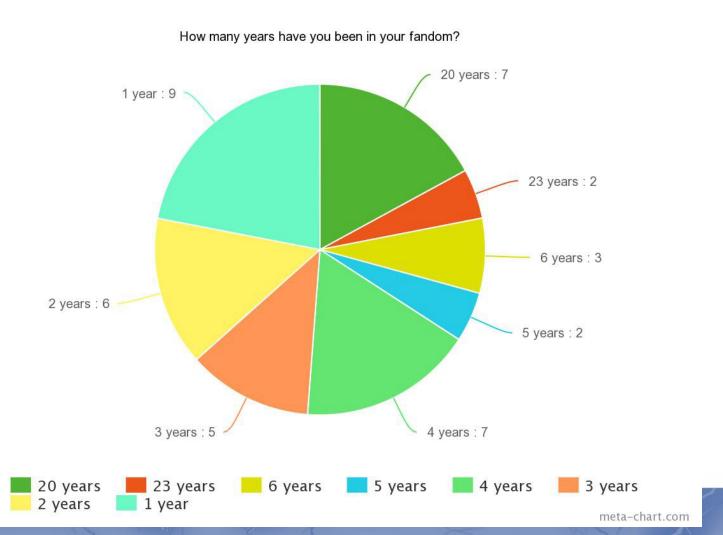

onsider yourself in a fandom?



Yes. 41 95.3% No. 0 0% Not sure. 1 2.3% Other 1 2.3%

What to you is a fandom?

- 19 voted "Fans of..."
   4 voted "Like a family"
- 22 voted "Like a Community"

### All fandoms submitted





### How did you discover yours?





### Friends, and Family?

### Do you have friends and/or family within your fandom?



| 14 | 32.6% |
|----|-------|
| 16 | 37.2% |
| 8  | 18.6% |
| 5  | 11.6% |
|    | 16    |

#### Does your family and/or friends know about your fandom?



| Yes, I've told them.             | 22 | 51.2% |
|----------------------------------|----|-------|
| Yes, they know.                  | 13 | 30.2% |
| No, they do not know.            | 2  | 4.7%  |
| No, I tend to keep it to myself. | 6  | 14%   |

### How long have you been in your fandom?



### Would you leave your fandom?



### 1 to 5 Agree or Disagree Questions

#### "This fandom has been a strong positive impact on my life."



| 1 | 0  | 0%    |
|---|----|-------|
| 2 | 0  | 0%    |
| 3 | 5  | 11.6% |
| 4 | 17 | 39.5% |
| 5 | 21 | 48.8% |

#### "The fandom(s) has helped inspire me in my daily life."



| 1 | 0  | 0%    |
|---|----|-------|
| 2 | 1  | 2.3%  |
| 3 | 6  | 14%   |
| 4 | 16 | 37.2% |
| 5 | 20 | 46.5% |

#### "I've made friends within the fandom that I couldn't live without."



| 1 | 3  | 7%    |
|---|----|-------|
| 2 | 7  | 16.3% |
| 3 | 8  | 18.6% |
| 4 | 10 | 23.3% |
| 5 | 15 | 34.9% |

#### "I feel that many people underestimate what a fandom is..."



| 1 | 0  | 0%    |
|---|----|-------|
| 2 | 4  | 9.3%  |
| 3 | 5  | 11.6% |
| 4 | 14 | 32.6% |
| 5 |